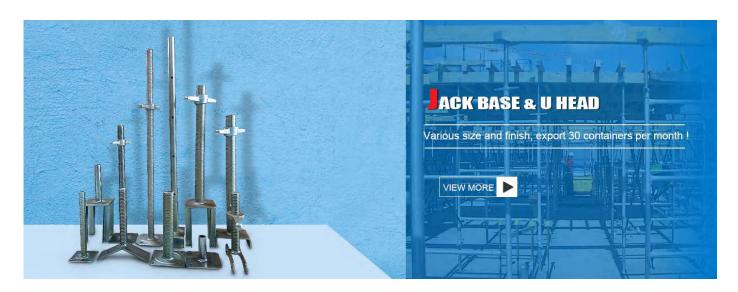

### **Scaffolding Accessories**

Our main scaffolding accessories are jack base,u head,base plate,thread rod and jack nut etc, with various size and types, they can be used with most types of scaffolding system.

#### 1. Jack Base and U Head

| Material | Q235 Steel or 20# steel                                                            |
|----------|------------------------------------------------------------------------------------|
| Finish   | Original, Painted, Electro Galvanized,HDG                                          |
| Color    | Self Color, Silver or golden color                                                 |
| Strength | 80KN230KN                                                                          |
| Туре     | Both solid item & hollow items are OK, for hollow items, the tube thickness is 4mm |