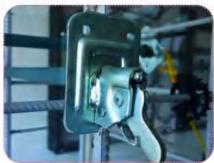

#### 4. Formwork Rapid Clamp

| Clamp Types             | Spring Clamp                         | Rapid Clamp                                            | Rapid Clamp<br>Tensioner | Fast Clamp |
|-------------------------|--------------------------------------|--------------------------------------------------------|--------------------------|------------|
| Pics                    | 0                                    | 2                                                      |                          |            |
| Material                |                                      | Ductile Casted iron QT450-10 Q235 Steel                |                          |            |
| Weight(kg)              | 0.37                                 | 0.42,0.51                                              | 1.3                      | 0.42       |
| Finish                  | Natural ,painted, Electro galvanized |                                                        |                          |            |
| Color                   |                                      | Original self color , painted color , silver or golden |                          |            |
| Craft                   | Ductile Casted Iron Pressed          |                                                        |                          |            |
| Tensile<br>Strength(KN) | 36                                   | 415MPA                                                 |                          |            |