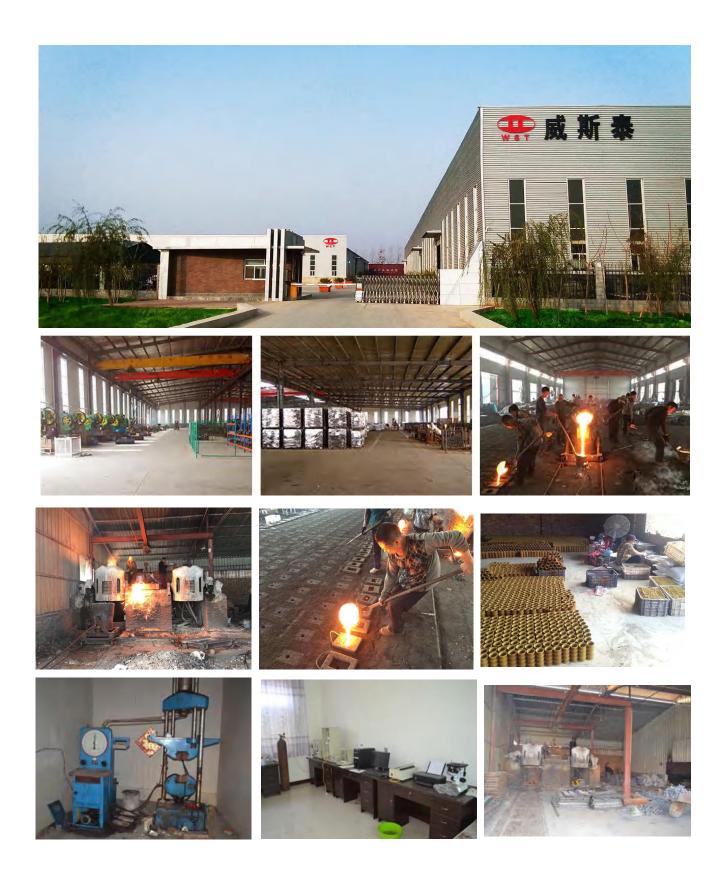

### Company Introduction

Cangzhou Weisitai Scaffolding Co.,Ltd (subsidiary company:Cangzhou Sikete Metal Products Co.,Ltd) is located in Cangzhou City,Hebei Province,China. We mainly manufacture and export scaffolding accessories, formwork accessories and prop accessories.

With mature rolling, stamping, welding, CNC and casting techniques, our annual output are 8000 tons adjustable base jack, 4000 tons screw tie rod, 5000 tons casting products, 2000 tons steel prop parts. We have 16 sets professional rolling equipment, 12sets stamping equipment, 20 sets welding equipment, and multiple auxiliary equipment units. With advanced production equipment, strict quality management system and rich experience in selling, we supply customers products and service of "stable quality, stable quantity, cost-effective".

# Factory Show