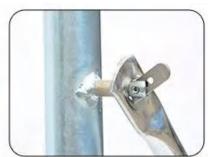

#### 3. Jack Nut

| Material    | Ductile Casted Iron QT450-10                                      |  |
|-------------|-------------------------------------------------------------------|--|
| Finish      | Original , Painted, Electro Galvanized,HDG                        |  |
| Color       | Original Self Color, Silver or golden color                       |  |
| Application | To adjust the height of the scaffolding and help to keep balance. |  |

#### 2. Prop Nut

| Material    | Ductile Casted Iron QT450-10                |  |
|-------------|---------------------------------------------|--|
| Finish      | Original , Painted, Electro Galvanized,HDG  |  |
| Color       | Original Self Color, Silver or golden color |  |
| Application | To adjust the height of steel props         |  |
| Weight      | 0.47/0.5/0.6/0.75kg etc.                    |  |
| Handle      | With or without handle are both ok          |  |