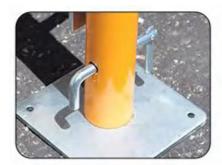

| Adjustable Jack Base ( Hollow or Solid) |                                                                    |                                                                                                             |
|-----------------------------------------|--------------------------------------------------------------------|-------------------------------------------------------------------------------------------------------------|
| Picture                                 | Picture Tube diameter 30/32/34/38mm etc, Customized Diameter is OK |                                                                                                             |
|                                         | Tube Length                                                        | 400/600mm etc, Customized Length is OK                                                                      |
|                                         | Base Plate Size                                                    | 120*120*5mm 150*150*5mm etc, Customized Size is OK                                                          |
|                                         | Jack Nut                                                           | Various Shape and weight are available                                                                      |
|                                         | Application                                                        | Jack base is located in the bottom of the standards, can provide adjustment for variations in ground levels |

#### 2. Base Plate

| Material    | Q235 Steel or 20# steel                   |
|-------------|-------------------------------------------|
| Finish      | Original, Painted, Electro Galvanized,HDG |
| Color       | Self Color, Silver or golden color        |
| Application | To stabilize and support scaffolding      |
| Strength    | 80KN160KN                                 |