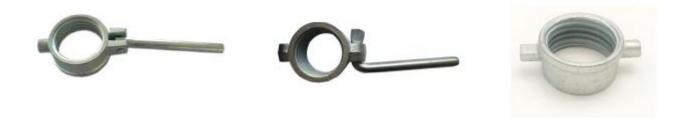

#### 4. Formwork Rapid Clamp

| Clamp Types             | Spring Clamp                         | Rapid Clamp                                            | Rapid Clamp<br>Tensioner | Fast Clamp |
|-------------------------|--------------------------------------|--------------------------------------------------------|--------------------------|------------|
| Pics                    | 0                                    | 2                                                      |                          |            |
| Material                |                                      | Ductile Casted iron QT450-10 Q235 Steel                |                          |            |
| Weight(kg)              | 0.37                                 | 0.42,0.51                                              | 1.3                      | 0.42       |
| Finish                  | Natural ,painted, Electro galvanized |                                                        |                          |            |
| Color                   |                                      | Original self color , painted color , silver or golden |                          |            |
| Craft                   | Ductile Casted Iron Pressed          |                                                        |                          |            |
| Tensile<br>Strength(KN) | 36                                   | 415MPA                                                 |                          |            |