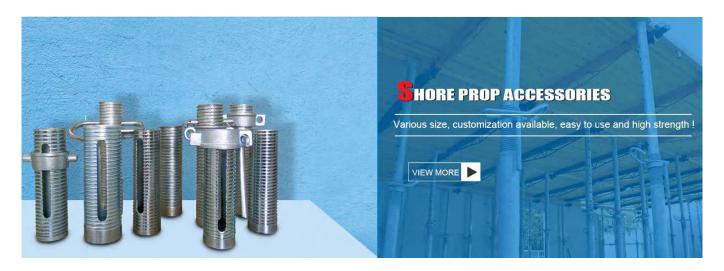

### Shore prop Accessories

WST Scaffolding Prop Sleeve System including prop sleeve, prop nut ,prop plate and prop pins. They are used to connect the prop pipes and adjust the height of the steel shore prop, and the prop sleeve usually match the OD60mm outer pipes and OD48mm.inner pipes. Customized types of prop sleeve and prop nut are also available.

#### 1. Prop Sleeve

Material: Q235 Steel

**Finish**:Original , Painted, Electro Galvanized,HDG **Color**:Original Self Color, Silver or golden color

Craft: Rolling thread or CNC thread

Strength:40KN

Application: Connect the inner pipe and outer pipe of steel props