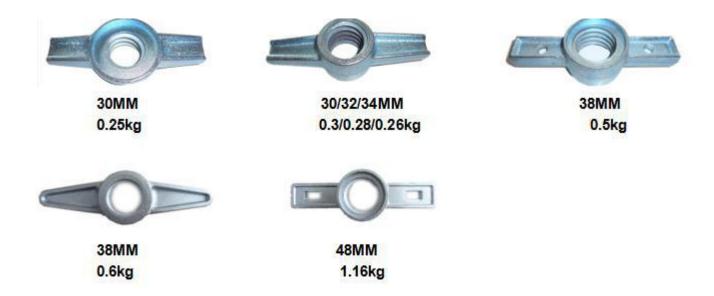

#### 3. Jack Nut

| Material    | Ductile Casted Iron QT450-10                                      |  |
|-------------|-------------------------------------------------------------------|--|
| Finish      | Original , Painted, Electro Galvanized,HDG                        |  |
| Color       | Original Self Color, Silver or golden color                       |  |
| Application | To adjust the height of the scaffolding and help to keep balance. |  |

Remark: More types or customized types are available