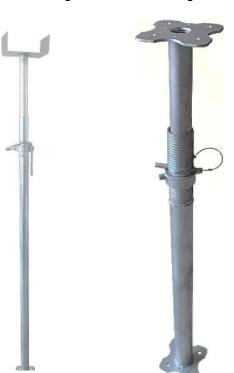

#### 1. Jack Base and U Head

| Material | Q235 Steel or 20# steel                                                            |
|----------|------------------------------------------------------------------------------------|
| Finish   | Original, Painted, Electro Galvanized,HDG                                          |
| Color    | Self Color, Silver or golden color                                                 |
| Strength | 80KN230KN                                                                          |
| Туре     | Both solid item & hollow items are OK, for hollow items, the tube thickness is 4mm |

| Adjustable Jack Base ( Hollow or Solid) |                                                                    |                                                                                                             |
|-----------------------------------------|--------------------------------------------------------------------|-------------------------------------------------------------------------------------------------------------|
| Picture                                 | Picture Tube diameter 30/32/34/38mm etc, Customized Diameter is OK |                                                                                                             |
|                                         | Tube Length                                                        | 400/600mm etc, Customized Length is OK                                                                      |
|                                         | Base Plate Size                                                    | 120*120*5mm 150*150*5mm etc, Customized Size is OK                                                          |
|                                         | Jack Nut                                                           | Various Shape and weight are available                                                                      |
|                                         | Application                                                        | Jack base is located in the bottom of the standards, can provide adjustment for variations in ground levels |

|         |                           | Adjustable U Head                                                                                                                                                                              |  |  |
|---------|---------------------------|------------------------------------------------------------------------------------------------------------------------------------------------------------------------------------------------|--|--|
| Picture | Tube diameter             | 30/32/34/38mm etc, Customized Diameter is OK                                                                                                                                                   |  |  |
|         | Tube Length               | 400/600mm etc, Customized Length is OK                                                                                                                                                         |  |  |
| +       | U Plate Size              | 120*120*50*4mm 120*120*50*5mm 150*150*50*4mm 150*150*50*5mm etc, Customized Size is OK                                                                                                         |  |  |
|         | Jack Nut                  | Various Shape and weight are available                                                                                                                                                         |  |  |
|         | Application               | U Heads are used in conjunction with either Adjustable Steel Props or System Scaffolding to hold timer beams and formwork accessories in place                                                 |  |  |
|         |                           | Swivel Jack Base                                                                                                                                                                               |  |  |
| Picture | Tube diameter             | 35/38mm etc, Customized Diameter is OK                                                                                                                                                         |  |  |
|         | Tube Length               | 600/760mmmm etc, Customized Length is OK                                                                                                                                                       |  |  |
|         | Base Plate Size           | 120*120*5mm 150*150*mm etc, Customized Size is OK                                                                                                                                              |  |  |
|         | Jack Nut                  | Various Shape and weight                                                                                                                                                                       |  |  |
|         | Application               | Scaffolding Swivel Jacks locate in the bottom of the standards, they provide adjustment to cope with variations in ground levels, and they have the ability to swivel to cope with slopes etc. |  |  |
|         | U folk                    | (Head (Hollow or Solid )                                                                                                                                                                       |  |  |
| Picture | Tube diameter             | 28/30/32/34/35/38/48mm etc, Customized Diameter is OK                                                                                                                                          |  |  |
| 11.10   | Tube Length               | 200/280/600/760mm etc, Customized Length is OK                                                                                                                                                 |  |  |
|         | U Folk head<br>plate Size | Plate : 230*145*5mm                                                                                                                                                                            |  |  |
| 1       | Jack Nut                  | Various Shape and weight                                                                                                                                                                       |  |  |
|         | Application               | U folk Heads are used in conjunction with either Adjustable Steel Props or System Scaffolding to hold timer beams and formwork accessories in place                                            |  |  |