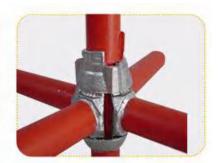

### **Scaffolding Accessories**

Our main scaffolding accessories are jack base,u head,base plate,thread rod and jack nut etc, with various size and types, they can be used with most types of scaffolding system.

#### 1. Jack Base and U Head

| Material | Q235 Steel or 20# steel                                                            |
|----------|------------------------------------------------------------------------------------|
| Finish   | Original, Painted, Electro Galvanized,HDG                                          |
| Color    | Self Color, Silver or golden color                                                 |
| Strength | 80KN230KN                                                                          |
| Туре     | Both solid item & hollow items are OK, for hollow items, the tube thickness is 4mm |

|         |                           | Adjustable U Head                                                                                                                                                                              |  |  |
|---------|---------------------------|------------------------------------------------------------------------------------------------------------------------------------------------------------------------------------------------|--|--|
| Picture | Tube diameter             | 30/32/34/38mm etc, Customized Diameter is OK                                                                                                                                                   |  |  |
|         | Tube Length               | 400/600mm etc, Customized Length is OK                                                                                                                                                         |  |  |
| +       | U Plate Size              | 120*120*50*4mm 120*120*50*5mm 150*150*50*4mm 150*150*50*5mm etc, Customized Size is OK                                                                                                         |  |  |
|         | Jack Nut                  | Various Shape and weight are available                                                                                                                                                         |  |  |
|         | Application               | U Heads are used in conjunction with either Adjustable Steel Props or System Scaffolding to hold timer beams and formwork accessories in place                                                 |  |  |
|         |                           | Swivel Jack Base                                                                                                                                                                               |  |  |
| Picture | Tube diameter             | 35/38mm etc, Customized Diameter is OK                                                                                                                                                         |  |  |
|         | Tube Length               | 600/760mmmm etc, Customized Length is OK                                                                                                                                                       |  |  |
|         | Base Plate Size           | 120*120*5mm 150*150*mm etc, Customized Size is OK                                                                                                                                              |  |  |
|         | Jack Nut                  | Various Shape and weight                                                                                                                                                                       |  |  |
|         | Application               | Scaffolding Swivel Jacks locate in the bottom of the standards, they provide adjustment to cope with variations in ground levels, and they have the ability to swivel to cope with slopes etc. |  |  |
|         | U folk                    | (Head (Hollow or Solid )                                                                                                                                                                       |  |  |
| Picture | Tube diameter             | 28/30/32/34/35/38/48mm etc, Customized Diameter is OK                                                                                                                                          |  |  |
| 11.10   | Tube Length               | 200/280/600/760mm etc, Customized Length is OK                                                                                                                                                 |  |  |
|         | U Folk head<br>plate Size | Plate : 230*145*5mm                                                                                                                                                                            |  |  |
| 1       | Jack Nut                  | Various Shape and weight                                                                                                                                                                       |  |  |
|         | Application               | U folk Heads are used in conjunction with either Adjustable Steel Props or System Scaffolding to hold timer beams and formwork accessories in place                                            |  |  |