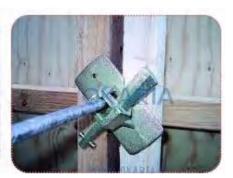

#### 4. Formwork Rapid Clamp

| Clamp Types             | Spring Clamp                         | Rapid Clamp                                            | Rapid Clamp<br>Tensioner | Fast Clamp |
|-------------------------|--------------------------------------|--------------------------------------------------------|--------------------------|------------|
| Pics                    | 0                                    | 2                                                      |                          |            |
| Material                |                                      | Ductile Casted iron QT450-10 Q235 Steel                |                          |            |
| Weight(kg)              | 0.37                                 | 0.42,0.51                                              | 1.3                      | 0.42       |
| Finish                  | Natural ,painted, Electro galvanized |                                                        |                          |            |
| Color                   |                                      | Original self color , painted color , silver or golden |                          |            |
| Craft                   | Ductile Casted Iron Pressed          |                                                        |                          |            |
| Tensile<br>Strength(KN) | 36                                   | 415MPA                                                 |                          |            |