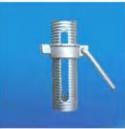

#### 4. Formwork Rapid Clamp

| Clamp Types             | Spring Clamp                         | Rapid Clamp                                            | Rapid Clamp<br>Tensioner | Fast Clamp |
|-------------------------|--------------------------------------|--------------------------------------------------------|--------------------------|------------|
| Pics                    | 0                                    | 2                                                      |                          |            |
| Material                |                                      | Ductile Casted iron QT450-10 Q235 Steel                |                          |            |
| Weight(kg)              | 0.37                                 | 0.42,0.51                                              | 1.3                      | 0.42       |
| Finish                  | Natural ,painted, Electro galvanized |                                                        |                          |            |
| Color                   |                                      | Original self color , painted color , silver or golden |                          |            |
| Craft                   | Ductile Casted Iron Pressed          |                                                        |                          |            |
| Tensile<br>Strength(KN) | 36                                   | 415MPA                                                 |                          |            |