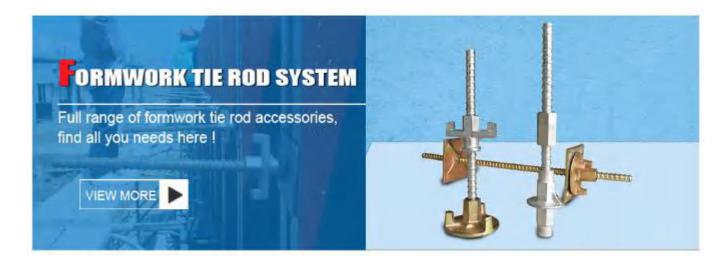

#### Formwork Accessories-Formwork Tie Rod System

WST formwork system tie rods are relatively strong in construction and used in industrial as well as housing sectors. With accurate dimension and high tensile strength, our tie rods have been exported to more than 33 countries. All formwork tie rod accessories also available in our factory.

#### 1. Formwork Tie Rod

| Tie rod types | 12mm Tie Rod                                                                                                                                                                                                                                                                                                                                                                                                                                                                                                                                                                                                                                                                                                                                                                                                                                                                                                                                                                                                                                                                                                                                                                                                                                                                                                                                                                                                                                                                                                                                                                                                                                                                                                                                                                                                                                                                                                                                                                                                                                                                                                                   | 17mm Tie Rod                                     | 20mm Tie Rod                                                                                                                                                                                                                                                                                                                                                                                                                                                                                                                                                                                                                                                                                                                                                                                                                                                                                                                                                                                                                                                                                                                                                                                                                                                                                                                                                                                                                                                                                                                                                                                                                                                                                                                                                                                                                                                                                                                                                                                                                                                                                                                   |
|---------------|--------------------------------------------------------------------------------------------------------------------------------------------------------------------------------------------------------------------------------------------------------------------------------------------------------------------------------------------------------------------------------------------------------------------------------------------------------------------------------------------------------------------------------------------------------------------------------------------------------------------------------------------------------------------------------------------------------------------------------------------------------------------------------------------------------------------------------------------------------------------------------------------------------------------------------------------------------------------------------------------------------------------------------------------------------------------------------------------------------------------------------------------------------------------------------------------------------------------------------------------------------------------------------------------------------------------------------------------------------------------------------------------------------------------------------------------------------------------------------------------------------------------------------------------------------------------------------------------------------------------------------------------------------------------------------------------------------------------------------------------------------------------------------------------------------------------------------------------------------------------------------------------------------------------------------------------------------------------------------------------------------------------------------------------------------------------------------------------------------------------------------|--------------------------------------------------|--------------------------------------------------------------------------------------------------------------------------------------------------------------------------------------------------------------------------------------------------------------------------------------------------------------------------------------------------------------------------------------------------------------------------------------------------------------------------------------------------------------------------------------------------------------------------------------------------------------------------------------------------------------------------------------------------------------------------------------------------------------------------------------------------------------------------------------------------------------------------------------------------------------------------------------------------------------------------------------------------------------------------------------------------------------------------------------------------------------------------------------------------------------------------------------------------------------------------------------------------------------------------------------------------------------------------------------------------------------------------------------------------------------------------------------------------------------------------------------------------------------------------------------------------------------------------------------------------------------------------------------------------------------------------------------------------------------------------------------------------------------------------------------------------------------------------------------------------------------------------------------------------------------------------------------------------------------------------------------------------------------------------------------------------------------------------------------------------------------------------------|
| Pics          | THE PROPERTY OF THE PARTY OF TH | THE PERSON NAMED IN COLUMN TWO IS NOT THE OWNER. | A STATE OF THE PARTY OF THE PAR |
| Material      | 45# steel                                                                                                                                                                                                                                                                                                                                                                                                                                                                                                                                                                                                                                                                                                                                                                                                                                                                                                                                                                                                                                                                                                                                                                                                                                                                                                                                                                                                                                                                                                                                                                                                                                                                                                                                                                                                                                                                                                                                                                                                                                                                                                                      | 45# steel /Q235 steel                            | 45# steel                                                                                                                                                                                                                                                                                                                                                                                                                                                                                                                                                                                                                                                                                                                                                                                                                                                                                                                                                                                                                                                                                                                                                                                                                                                                                                                                                                                                                                                                                                                                                                                                                                                                                                                                                                                                                                                                                                                                                                                                                                                                                                                      |
| Diameter(mm)  | 10/12                                                                                                                                                                                                                                                                                                                                                                                                                                                                                                                                                                                                                                                                                                                                                                                                                                                                                                                                                                                                                                                                                                                                                                                                                                                                                                                                                                                                                                                                                                                                                                                                                                                                                                                                                                                                                                                                                                                                                                                                                                                                                                                          | 15/17                                            | 20/22                                                                                                                                                                                                                                                                                                                                                                                                                                                                                                                                                                                                                                                                                                                                                                                                                                                                                                                                                                                                                                                                                                                                                                                                                                                                                                                                                                                                                                                                                                                                                                                                                                                                                                                                                                                                                                                                                                                                                                                                                                                                                                                          |
| Pitch(mm)     | 4                                                                                                                                                                                                                                                                                                                                                                                                                                                                                                                                                                                                                                                                                                                                                                                                                                                                                                                                                                                                                                                                                                                                                                                                                                                                                                                                                                                                                                                                                                                                                                                                                                                                                                                                                                                                                                                                                                                                                                                                                                                                                                                              | 10/6.35                                          | 10                                                                                                                                                                                                                                                                                                                                                                                                                                                                                                                                                                                                                                                                                                                                                                                                                                                                                                                                                                                                                                                                                                                                                                                                                                                                                                                                                                                                                                                                                                                                                                                                                                                                                                                                                                                                                                                                                                                                                                                                                                                                                                                             |
| Length(M/PC)  | 0-6                                                                                                                                                                                                                                                                                                                                                                                                                                                                                                                                                                                                                                                                                                                                                                                                                                                                                                                                                                                                                                                                                                                                                                                                                                                                                                                                                                                                                                                                                                                                                                                                                                                                                                                                                                                                                                                                                                                                                                                                                                                                                                                            | 0-6                                              | 0-6                                                                                                                                                                                                                                                                                                                                                                                                                                                                                                                                                                                                                                                                                                                                                                                                                                                                                                                                                                                                                                                                                                                                                                                                                                                                                                                                                                                                                                                                                                                                                                                                                                                                                                                                                                                                                                                                                                                                                                                                                                                                                                                            |
| Weight(kg)    | 0.72                                                                                                                                                                                                                                                                                                                                                                                                                                                                                                                                                                                                                                                                                                                                                                                                                                                                                                                                                                                                                                                                                                                                                                                                                                                                                                                                                                                                                                                                                                                                                                                                                                                                                                                                                                                                                                                                                                                                                                                                                                                                                                                           | 1.5                                              | 2.5                                                                                                                                                                                                                                                                                                                                                                                                                                                                                                                                                                                                                                                                                                                                                                                                                                                                                                                                                                                                                                                                                                                                                                                                                                                                                                                                                                                                                                                                                                                                                                                                                                                                                                                                                                                                                                                                                                                                                                                                                                                                                                                            |
| Finish        | Natural , Electric galvanized                                                                                                                                                                                                                                                                                                                                                                                                                                                                                                                                                                                                                                                                                                                                                                                                                                                                                                                                                                                                                                                                                                                                                                                                                                                                                                                                                                                                                                                                                                                                                                                                                                                                                                                                                                                                                                                                                                                                                                                                                                                                                                  |                                                  |                                                                                                                                                                                                                                                                                                                                                                                                                                                                                                                                                                                                                                                                                                                                                                                                                                                                                                                                                                                                                                                                                                                                                                                                                                                                                                                                                                                                                                                                                                                                                                                                                                                                                                                                                                                                                                                                                                                                                                                                                                                                                                                                |
| Color         | Original self color, Silver,Golden                                                                                                                                                                                                                                                                                                                                                                                                                                                                                                                                                                                                                                                                                                                                                                                                                                                                                                                                                                                                                                                                                                                                                                                                                                                                                                                                                                                                                                                                                                                                                                                                                                                                                                                                                                                                                                                                                                                                                                                                                                                                                             |                                                  |                                                                                                                                                                                                                                                                                                                                                                                                                                                                                                                                                                                                                                                                                                                                                                                                                                                                                                                                                                                                                                                                                                                                                                                                                                                                                                                                                                                                                                                                                                                                                                                                                                                                                                                                                                                                                                                                                                                                                                                                                                                                                                                                |
| Craft         | Cold rolled                                                                                                                                                                                                                                                                                                                                                                                                                                                                                                                                                                                                                                                                                                                                                                                                                                                                                                                                                                                                                                                                                                                                                                                                                                                                                                                                                                                                                                                                                                                                                                                                                                                                                                                                                                                                                                                                                                                                                                                                                                                                                                                    | Cold rolled                                      | Cold rolled                                                                                                                                                                                                                                                                                                                                                                                                                                                                                                                                                                                                                                                                                                                                                                                                                                                                                                                                                                                                                                                                                                                                                                                                                                                                                                                                                                                                                                                                                                                                                                                                                                                                                                                                                                                                                                                                                                                                                                                                                                                                                                                    |
| Strength(KN)  | 50-65                                                                                                                                                                                                                                                                                                                                                                                                                                                                                                                                                                                                                                                                                                                                                                                                                                                                                                                                                                                                                                                                                                                                                                                                                                                                                                                                                                                                                                                                                                                                                                                                                                                                                                                                                                                                                                                                                                                                                                                                                                                                                                                          | 45# ,140-150<br>Q235 ,90-100                     | 230-245                                                                                                                                                                                                                                                                                                                                                                                                                                                                                                                                                                                                                                                                                                                                                                                                                                                                                                                                                                                                                                                                                                                                                                                                                                                                                                                                                                                                                                                                                                                                                                                                                                                                                                                                                                                                                                                                                                                                                                                                                                                                                                                        |