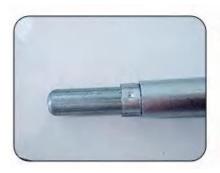

### Shore prop Accessories

WST Scaffolding Prop Sleeve System including prop sleeve, prop nut ,prop plate and prop pins. They are used to connect the prop pipes and adjust the height of the steel shore prop, and the prop sleeve usually match the OD60mm outer pipes and OD48mm.inner pipes. Customized types of prop sleeve and prop nut are also available.

#### 1. Prop Sleeve

Material: Q235 Steel

**Finish**:Original , Painted, Electro Galvanized,HDG **Color**:Original Self Color, Silver or golden color

Craft: Rolling thread or CNC thread

Strength:40KN

Application: Connect the inner pipe and outer pipe of steel props