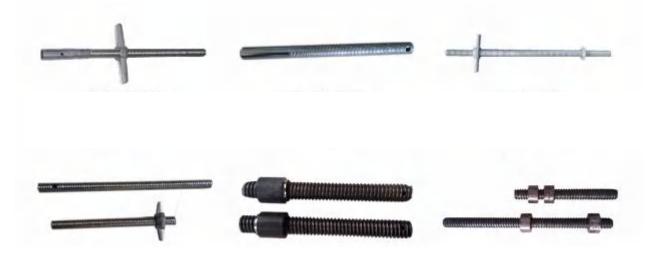

#### Formwork Accessories-Formwork Tie Rod System

WST formwork system tie rods are relatively strong in construction and used in industrial as well as housing sectors. With accurate dimension and high tensile strength, our tie rods have been exported to more than 33 countries. All formwork tie rod accessories also available in our factory.

#### 1. Formwork Tie Rod

| Tie rod types | 12mm Tie Rod                                                                                                                                                                                                                                                                                                                                                                                                                                                                                                                                                                                                                                                                                                                                                                                                                                                                                                                                                                                                                                                                                                                                                                                                                                                                                                                                                                                                                                                                                                                                                                                                                                                                                                                                                                                                                                                                                                                                                                                                                                                                                                                   | 17mm Tie Rod                                     | 20mm Tie Rod                                                                                                                                                                                                                                                                                                                                                                                                                                                                                                                                                                                                                                                                                                                                                                                                                                                                                                                                                                                                                                                                                                                                                                                                                                                                                                                                                                                                                                                                                                                                                                                                                                                                                                                                                                                                                                                                                                                                                                                                                                                                                                                   |
|---------------|--------------------------------------------------------------------------------------------------------------------------------------------------------------------------------------------------------------------------------------------------------------------------------------------------------------------------------------------------------------------------------------------------------------------------------------------------------------------------------------------------------------------------------------------------------------------------------------------------------------------------------------------------------------------------------------------------------------------------------------------------------------------------------------------------------------------------------------------------------------------------------------------------------------------------------------------------------------------------------------------------------------------------------------------------------------------------------------------------------------------------------------------------------------------------------------------------------------------------------------------------------------------------------------------------------------------------------------------------------------------------------------------------------------------------------------------------------------------------------------------------------------------------------------------------------------------------------------------------------------------------------------------------------------------------------------------------------------------------------------------------------------------------------------------------------------------------------------------------------------------------------------------------------------------------------------------------------------------------------------------------------------------------------------------------------------------------------------------------------------------------------|--------------------------------------------------|--------------------------------------------------------------------------------------------------------------------------------------------------------------------------------------------------------------------------------------------------------------------------------------------------------------------------------------------------------------------------------------------------------------------------------------------------------------------------------------------------------------------------------------------------------------------------------------------------------------------------------------------------------------------------------------------------------------------------------------------------------------------------------------------------------------------------------------------------------------------------------------------------------------------------------------------------------------------------------------------------------------------------------------------------------------------------------------------------------------------------------------------------------------------------------------------------------------------------------------------------------------------------------------------------------------------------------------------------------------------------------------------------------------------------------------------------------------------------------------------------------------------------------------------------------------------------------------------------------------------------------------------------------------------------------------------------------------------------------------------------------------------------------------------------------------------------------------------------------------------------------------------------------------------------------------------------------------------------------------------------------------------------------------------------------------------------------------------------------------------------------|
| Pics          | THE PROPERTY OF THE PARTY OF TH | THE PERSON NAMED IN COLUMN TWO IS NOT THE OWNER. | A STATE OF THE PARTY OF THE PAR |
| Material      | 45# steel                                                                                                                                                                                                                                                                                                                                                                                                                                                                                                                                                                                                                                                                                                                                                                                                                                                                                                                                                                                                                                                                                                                                                                                                                                                                                                                                                                                                                                                                                                                                                                                                                                                                                                                                                                                                                                                                                                                                                                                                                                                                                                                      | 45# steel /Q235 steel                            | 45# steel                                                                                                                                                                                                                                                                                                                                                                                                                                                                                                                                                                                                                                                                                                                                                                                                                                                                                                                                                                                                                                                                                                                                                                                                                                                                                                                                                                                                                                                                                                                                                                                                                                                                                                                                                                                                                                                                                                                                                                                                                                                                                                                      |
| Diameter(mm)  | 10/12                                                                                                                                                                                                                                                                                                                                                                                                                                                                                                                                                                                                                                                                                                                                                                                                                                                                                                                                                                                                                                                                                                                                                                                                                                                                                                                                                                                                                                                                                                                                                                                                                                                                                                                                                                                                                                                                                                                                                                                                                                                                                                                          | 15/17                                            | 20/22                                                                                                                                                                                                                                                                                                                                                                                                                                                                                                                                                                                                                                                                                                                                                                                                                                                                                                                                                                                                                                                                                                                                                                                                                                                                                                                                                                                                                                                                                                                                                                                                                                                                                                                                                                                                                                                                                                                                                                                                                                                                                                                          |
| Pitch(mm)     | 4                                                                                                                                                                                                                                                                                                                                                                                                                                                                                                                                                                                                                                                                                                                                                                                                                                                                                                                                                                                                                                                                                                                                                                                                                                                                                                                                                                                                                                                                                                                                                                                                                                                                                                                                                                                                                                                                                                                                                                                                                                                                                                                              | 10/6.35                                          | 10                                                                                                                                                                                                                                                                                                                                                                                                                                                                                                                                                                                                                                                                                                                                                                                                                                                                                                                                                                                                                                                                                                                                                                                                                                                                                                                                                                                                                                                                                                                                                                                                                                                                                                                                                                                                                                                                                                                                                                                                                                                                                                                             |
| Length(M/PC)  | 0-6                                                                                                                                                                                                                                                                                                                                                                                                                                                                                                                                                                                                                                                                                                                                                                                                                                                                                                                                                                                                                                                                                                                                                                                                                                                                                                                                                                                                                                                                                                                                                                                                                                                                                                                                                                                                                                                                                                                                                                                                                                                                                                                            | 0-6                                              | 0-6                                                                                                                                                                                                                                                                                                                                                                                                                                                                                                                                                                                                                                                                                                                                                                                                                                                                                                                                                                                                                                                                                                                                                                                                                                                                                                                                                                                                                                                                                                                                                                                                                                                                                                                                                                                                                                                                                                                                                                                                                                                                                                                            |
| Weight(kg)    | 0.72                                                                                                                                                                                                                                                                                                                                                                                                                                                                                                                                                                                                                                                                                                                                                                                                                                                                                                                                                                                                                                                                                                                                                                                                                                                                                                                                                                                                                                                                                                                                                                                                                                                                                                                                                                                                                                                                                                                                                                                                                                                                                                                           | 1.5                                              | 2.5                                                                                                                                                                                                                                                                                                                                                                                                                                                                                                                                                                                                                                                                                                                                                                                                                                                                                                                                                                                                                                                                                                                                                                                                                                                                                                                                                                                                                                                                                                                                                                                                                                                                                                                                                                                                                                                                                                                                                                                                                                                                                                                            |
| Finish        | Natural , Electric galvanized                                                                                                                                                                                                                                                                                                                                                                                                                                                                                                                                                                                                                                                                                                                                                                                                                                                                                                                                                                                                                                                                                                                                                                                                                                                                                                                                                                                                                                                                                                                                                                                                                                                                                                                                                                                                                                                                                                                                                                                                                                                                                                  |                                                  |                                                                                                                                                                                                                                                                                                                                                                                                                                                                                                                                                                                                                                                                                                                                                                                                                                                                                                                                                                                                                                                                                                                                                                                                                                                                                                                                                                                                                                                                                                                                                                                                                                                                                                                                                                                                                                                                                                                                                                                                                                                                                                                                |
| Color         | Original self color, Silver,Golden                                                                                                                                                                                                                                                                                                                                                                                                                                                                                                                                                                                                                                                                                                                                                                                                                                                                                                                                                                                                                                                                                                                                                                                                                                                                                                                                                                                                                                                                                                                                                                                                                                                                                                                                                                                                                                                                                                                                                                                                                                                                                             |                                                  |                                                                                                                                                                                                                                                                                                                                                                                                                                                                                                                                                                                                                                                                                                                                                                                                                                                                                                                                                                                                                                                                                                                                                                                                                                                                                                                                                                                                                                                                                                                                                                                                                                                                                                                                                                                                                                                                                                                                                                                                                                                                                                                                |
| Craft         | Cold rolled                                                                                                                                                                                                                                                                                                                                                                                                                                                                                                                                                                                                                                                                                                                                                                                                                                                                                                                                                                                                                                                                                                                                                                                                                                                                                                                                                                                                                                                                                                                                                                                                                                                                                                                                                                                                                                                                                                                                                                                                                                                                                                                    | Cold rolled                                      | Cold rolled                                                                                                                                                                                                                                                                                                                                                                                                                                                                                                                                                                                                                                                                                                                                                                                                                                                                                                                                                                                                                                                                                                                                                                                                                                                                                                                                                                                                                                                                                                                                                                                                                                                                                                                                                                                                                                                                                                                                                                                                                                                                                                                    |
| Strength(KN)  | 50-65                                                                                                                                                                                                                                                                                                                                                                                                                                                                                                                                                                                                                                                                                                                                                                                                                                                                                                                                                                                                                                                                                                                                                                                                                                                                                                                                                                                                                                                                                                                                                                                                                                                                                                                                                                                                                                                                                                                                                                                                                                                                                                                          | 45# ,140-150<br>Q235 ,90-100                     | 230-245                                                                                                                                                                                                                                                                                                                                                                                                                                                                                                                                                                                                                                                                                                                                                                                                                                                                                                                                                                                                                                                                                                                                                                                                                                                                                                                                                                                                                                                                                                                                                                                                                                                                                                                                                                                                                                                                                                                                                                                                                                                                                                                        |