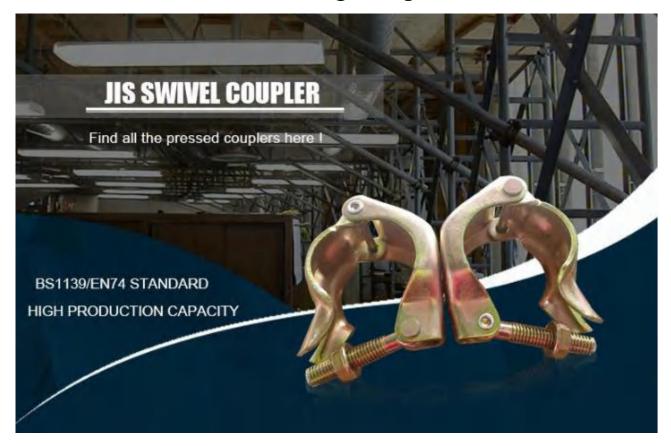

## **Cuplock Scaffolding Accessories**

| Accessories | Top cup                       | Bottom cup                     | Ledger blade                                                                                                                                                                                                                                                                                                                                                                                                                                                                                                                                                                                                                                                                                                                                                                                                                                                                                                                                                                                                                                                                                                                                                                                                                                                                                                                                                                                                                                                                                                                                                                                                                                                                                                                                                                                                                                                                                                                                                                                                                                                                                                                   |  |  |
|-------------|-------------------------------|--------------------------------|--------------------------------------------------------------------------------------------------------------------------------------------------------------------------------------------------------------------------------------------------------------------------------------------------------------------------------------------------------------------------------------------------------------------------------------------------------------------------------------------------------------------------------------------------------------------------------------------------------------------------------------------------------------------------------------------------------------------------------------------------------------------------------------------------------------------------------------------------------------------------------------------------------------------------------------------------------------------------------------------------------------------------------------------------------------------------------------------------------------------------------------------------------------------------------------------------------------------------------------------------------------------------------------------------------------------------------------------------------------------------------------------------------------------------------------------------------------------------------------------------------------------------------------------------------------------------------------------------------------------------------------------------------------------------------------------------------------------------------------------------------------------------------------------------------------------------------------------------------------------------------------------------------------------------------------------------------------------------------------------------------------------------------------------------------------------------------------------------------------------------------|--|--|
| Picture     |                               |                                | NATIONAL PARTY AND ADDRESS OF THE PARTY AND AD |  |  |
| Material    | Ductile casted iron QT450-10  | Q235 Steel                     | 35#                                                                                                                                                                                                                                                                                                                                                                                                                                                                                                                                                                                                                                                                                                                                                                                                                                                                                                                                                                                                                                                                                                                                                                                                                                                                                                                                                                                                                                                                                                                                                                                                                                                                                                                                                                                                                                                                                                                                                                                                                                                                                                                            |  |  |
| Finish      | Natural, Galvanized, HDG      |                                |                                                                                                                                                                                                                                                                                                                                                                                                                                                                                                                                                                                                                                                                                                                                                                                                                                                                                                                                                                                                                                                                                                                                                                                                                                                                                                                                                                                                                                                                                                                                                                                                                                                                                                                                                                                                                                                                                                                                                                                                                                                                                                                                |  |  |
| Color       | Origina                       | l Self Color, Silver or golder | n color                                                                                                                                                                                                                                                                                                                                                                                                                                                                                                                                                                                                                                                                                                                                                                                                                                                                                                                                                                                                                                                                                                                                                                                                                                                                                                                                                                                                                                                                                                                                                                                                                                                                                                                                                                                                                                                                                                                                                                                                                                                                                                                        |  |  |
| Size(mm)    | 48.3                          | 48.3                           | 48.3                                                                                                                                                                                                                                                                                                                                                                                                                                                                                                                                                                                                                                                                                                                                                                                                                                                                                                                                                                                                                                                                                                                                                                                                                                                                                                                                                                                                                                                                                                                                                                                                                                                                                                                                                                                                                                                                                                                                                                                                                                                                                                                           |  |  |
| Weight(kg)  | 0.43/0.45                     | 0.2                            | 0.21                                                                                                                                                                                                                                                                                                                                                                                                                                                                                                                                                                                                                                                                                                                                                                                                                                                                                                                                                                                                                                                                                                                                                                                                                                                                                                                                                                                                                                                                                                                                                                                                                                                                                                                                                                                                                                                                                                                                                                                                                                                                                                                           |  |  |
| Craft       | Casted iron                   | Pressed Casted steel           |                                                                                                                                                                                                                                                                                                                                                                                                                                                                                                                                                                                                                                                                                                                                                                                                                                                                                                                                                                                                                                                                                                                                                                                                                                                                                                                                                                                                                                                                                                                                                                                                                                                                                                                                                                                                                                                                                                                                                                                                                                                                                                                                |  |  |
| Application | For Cuplock system connection |                                |                                                                                                                                                                                                                                                                                                                                                                                                                                                                                                                                                                                                                                                                                                                                                                                                                                                                                                                                                                                                                                                                                                                                                                                                                                                                                                                                                                                                                                                                                                                                                                                                                                                                                                                                                                                                                                                                                                                                                                                                                                                                                                                                |  |  |

## Ringlock Scaffolding Accessories