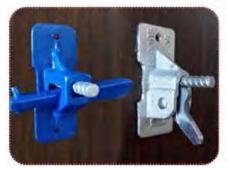

#### 4. Formwork Rapid Clamp

| Clamp Types             | Spring Clamp                         | Rapid Clamp                                            | Rapid Clamp<br>Tensioner | Fast Clamp |
|-------------------------|--------------------------------------|--------------------------------------------------------|--------------------------|------------|
| Pics                    | 0                                    | 2                                                      |                          |            |
| Material                |                                      | Ductile Casted iron QT450-10 Q235 Steel                |                          |            |
| Weight(kg)              | 0.37                                 | 0.42,0.51                                              | 1.3                      | 0.42       |
| Finish                  | Natural ,painted, Electro galvanized |                                                        |                          |            |
| Color                   |                                      | Original self color , painted color , silver or golden |                          |            |
| Craft                   | Ductile Casted Iron Pressed          |                                                        |                          |            |
| Tensile<br>Strength(KN) | 36                                   | 415MPA                                                 |                          |            |