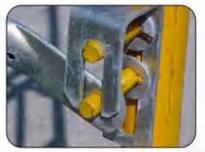

#### 4. Formwork Rapid Clamp

| Clamp Types             | Spring Clamp                         | Rapid Clamp                                            | Rapid Clamp<br>Tensioner | Fast Clamp |
|-------------------------|--------------------------------------|--------------------------------------------------------|--------------------------|------------|
| Pics                    | 0                                    | 2                                                      |                          |            |
| Material                |                                      | Ductile Casted iron QT450-10 Q235 Steel                |                          |            |
| Weight(kg)              | 0.37                                 | 0.42,0.51                                              | 1.3                      | 0.42       |
| Finish                  | Natural ,painted, Electro galvanized |                                                        |                          |            |
| Color                   |                                      | Original self color , painted color , silver or golden |                          |            |
| Craft                   | Ductile Casted Iron Pressed          |                                                        |                          |            |
| Tensile<br>Strength(KN) | 36                                   | 415MPA                                                 |                          |            |

#### 5. Formwork Beam Clamp

| Pics       |                                        |                              |  | - Innum |
|------------|----------------------------------------|------------------------------|--|---------|
| Material   | Г                                      | Ductile Casted iron QT450-10 |  |         |
| Weight(kg) | 1.3/1.5                                | 4.1                          |  |         |
| Finish     | Natural , Electro galvanized           |                              |  |         |
| Color      | Original self color , silver or golden |                              |  |         |
| Craft      | Ductile Casted Iron Pressed            |                              |  |         |