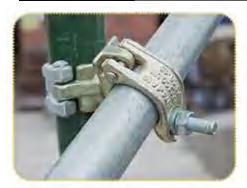

## **Cuplock Scaffolding Accessories**

| Accessories | Top cup                       | Bottom cup                     | Ledger blade                                                                                                                                                                                                                                                                                                                                                                                                                                                                                                                                                                                                                                                                                                                                                                                                                                                                                                                                                                                                                                                                                                                                                                                                                                                                                                                                                                                                                                                                                                                                                                                                                                                                                                                                                                                                                                                                                                                                                                                                                                                                                                                   |  |  |
|-------------|-------------------------------|--------------------------------|--------------------------------------------------------------------------------------------------------------------------------------------------------------------------------------------------------------------------------------------------------------------------------------------------------------------------------------------------------------------------------------------------------------------------------------------------------------------------------------------------------------------------------------------------------------------------------------------------------------------------------------------------------------------------------------------------------------------------------------------------------------------------------------------------------------------------------------------------------------------------------------------------------------------------------------------------------------------------------------------------------------------------------------------------------------------------------------------------------------------------------------------------------------------------------------------------------------------------------------------------------------------------------------------------------------------------------------------------------------------------------------------------------------------------------------------------------------------------------------------------------------------------------------------------------------------------------------------------------------------------------------------------------------------------------------------------------------------------------------------------------------------------------------------------------------------------------------------------------------------------------------------------------------------------------------------------------------------------------------------------------------------------------------------------------------------------------------------------------------------------------|--|--|
| Picture     |                               |                                | NATIONAL PARTY AND ADDRESS OF THE PARTY AND AD |  |  |
| Material    | Ductile casted iron QT450-10  | Q235 Steel                     | 35#                                                                                                                                                                                                                                                                                                                                                                                                                                                                                                                                                                                                                                                                                                                                                                                                                                                                                                                                                                                                                                                                                                                                                                                                                                                                                                                                                                                                                                                                                                                                                                                                                                                                                                                                                                                                                                                                                                                                                                                                                                                                                                                            |  |  |
| Finish      | Natural, Galvanized, HDG      |                                |                                                                                                                                                                                                                                                                                                                                                                                                                                                                                                                                                                                                                                                                                                                                                                                                                                                                                                                                                                                                                                                                                                                                                                                                                                                                                                                                                                                                                                                                                                                                                                                                                                                                                                                                                                                                                                                                                                                                                                                                                                                                                                                                |  |  |
| Color       | Origina                       | l Self Color, Silver or golder | n color                                                                                                                                                                                                                                                                                                                                                                                                                                                                                                                                                                                                                                                                                                                                                                                                                                                                                                                                                                                                                                                                                                                                                                                                                                                                                                                                                                                                                                                                                                                                                                                                                                                                                                                                                                                                                                                                                                                                                                                                                                                                                                                        |  |  |
| Size(mm)    | 48.3                          | 48.3                           | 48.3                                                                                                                                                                                                                                                                                                                                                                                                                                                                                                                                                                                                                                                                                                                                                                                                                                                                                                                                                                                                                                                                                                                                                                                                                                                                                                                                                                                                                                                                                                                                                                                                                                                                                                                                                                                                                                                                                                                                                                                                                                                                                                                           |  |  |
| Weight(kg)  | 0.43/0.45                     | 0.2                            | 0.21                                                                                                                                                                                                                                                                                                                                                                                                                                                                                                                                                                                                                                                                                                                                                                                                                                                                                                                                                                                                                                                                                                                                                                                                                                                                                                                                                                                                                                                                                                                                                                                                                                                                                                                                                                                                                                                                                                                                                                                                                                                                                                                           |  |  |
| Craft       | Casted iron                   | Pressed Casted steel           |                                                                                                                                                                                                                                                                                                                                                                                                                                                                                                                                                                                                                                                                                                                                                                                                                                                                                                                                                                                                                                                                                                                                                                                                                                                                                                                                                                                                                                                                                                                                                                                                                                                                                                                                                                                                                                                                                                                                                                                                                                                                                                                                |  |  |
| Application | For Cuplock system connection |                                |                                                                                                                                                                                                                                                                                                                                                                                                                                                                                                                                                                                                                                                                                                                                                                                                                                                                                                                                                                                                                                                                                                                                                                                                                                                                                                                                                                                                                                                                                                                                                                                                                                                                                                                                                                                                                                                                                                                                                                                                                                                                                                                                |  |  |

## Ringlock Scaffolding Accessories