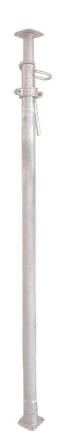

#### 1. Jack Base and U Head

| Material | Q235 Steel or 20# steel                                                            |
|----------|------------------------------------------------------------------------------------|
| Finish   | Original, Painted, Electro Galvanized,HDG                                          |
| Color    | Self Color, Silver or golden color                                                 |
| Strength | 80KN230KN                                                                          |
| Туре     | Both solid item & hollow items are OK, for hollow items, the tube thickness is 4mm |

| Adjustable Jack Base ( Hollow or Solid) |                                                                    |                                                                                                             |
|-----------------------------------------|--------------------------------------------------------------------|-------------------------------------------------------------------------------------------------------------|
| Picture                                 | Picture Tube diameter 30/32/34/38mm etc, Customized Diameter is OK |                                                                                                             |
|                                         | Tube Length                                                        | 400/600mm etc, Customized Length is OK                                                                      |
|                                         | Base Plate Size                                                    | 120*120*5mm 150*150*5mm etc, Customized Size is OK                                                          |
|                                         | Jack Nut                                                           | Various Shape and weight are available                                                                      |
|                                         | Application                                                        | Jack base is located in the bottom of the standards, can provide adjustment for variations in ground levels |

|         |                           | Adjustable U Head                                                                                                                                                                              |  |  |
|---------|---------------------------|------------------------------------------------------------------------------------------------------------------------------------------------------------------------------------------------|--|--|
| Picture | Tube diameter             | 30/32/34/38mm etc, Customized Diameter is OK                                                                                                                                                   |  |  |
|         | Tube Length               | 400/600mm etc, Customized Length is OK                                                                                                                                                         |  |  |
| +       | U Plate Size              | 120*120*50*4mm 120*120*50*5mm 150*150*50*4mm 150*150*50*5mm etc, Customized Size is OK                                                                                                         |  |  |
|         | Jack Nut                  | Various Shape and weight are available                                                                                                                                                         |  |  |
|         | Application               | U Heads are used in conjunction with either Adjustable Steel Props or System Scaffolding to hold timer beams and formwork accessories in place                                                 |  |  |
|         |                           | Swivel Jack Base                                                                                                                                                                               |  |  |
| Picture | Tube diameter             | 35/38mm etc, Customized Diameter is OK                                                                                                                                                         |  |  |
|         | Tube Length               | 600/760mmmm etc, Customized Length is OK                                                                                                                                                       |  |  |
|         | Base Plate Size           | 120*120*5mm 150*150*mm etc, Customized Size is OK                                                                                                                                              |  |  |
|         | Jack Nut                  | Various Shape and weight                                                                                                                                                                       |  |  |
|         | Application               | Scaffolding Swivel Jacks locate in the bottom of the standards, they provide adjustment to cope with variations in ground levels, and they have the ability to swivel to cope with slopes etc. |  |  |
|         | U folk                    | (Head (Hollow or Solid )                                                                                                                                                                       |  |  |
| Picture | Tube diameter             | 28/30/32/34/35/38/48mm etc, Customized Diameter is OK                                                                                                                                          |  |  |
| 11.10   | Tube Length               | 200/280/600/760mm etc, Customized Length is OK                                                                                                                                                 |  |  |
|         | U Folk head<br>plate Size | Plate : 230*145*5mm                                                                                                                                                                            |  |  |
| 1       | Jack Nut                  | Various Shape and weight                                                                                                                                                                       |  |  |
|         | Application               | U folk Heads are used in conjunction with either Adjustable Steel Props or System Scaffolding to hold timer beams and formwork accessories in place                                            |  |  |