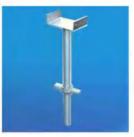

| Adjustable Jack Base ( Hollow or Solid) |                                                                    |                                                                                                             |
|-----------------------------------------|--------------------------------------------------------------------|-------------------------------------------------------------------------------------------------------------|
| Picture                                 | Picture Tube diameter 30/32/34/38mm etc, Customized Diameter is OK |                                                                                                             |
|                                         | Tube Length                                                        | 400/600mm etc, Customized Length is OK                                                                      |
|                                         | Base Plate Size                                                    | 120*120*5mm 150*150*5mm etc, Customized Size is OK                                                          |
|                                         | Jack Nut                                                           | Various Shape and weight are available                                                                      |
|                                         | Application                                                        | Jack base is located in the bottom of the standards, can provide adjustment for variations in ground levels |

|         |                           | Adjustable U Head                                                                                                                                                                              |  |  |
|---------|---------------------------|------------------------------------------------------------------------------------------------------------------------------------------------------------------------------------------------|--|--|
| Picture | Tube diameter             | 30/32/34/38mm etc, Customized Diameter is OK                                                                                                                                                   |  |  |
|         | Tube Length               | 400/600mm etc, Customized Length is OK                                                                                                                                                         |  |  |
| +       | U Plate Size              | 120*120*50*4mm 120*120*50*5mm 150*150*50*4mm 150*150*50*5mm etc, Customized Size is OK                                                                                                         |  |  |
|         | Jack Nut                  | Various Shape and weight are available                                                                                                                                                         |  |  |
|         | Application               | U Heads are used in conjunction with either Adjustable Steel Props or System Scaffolding to hold timer beams and formwork accessories in place                                                 |  |  |
|         |                           | Swivel Jack Base                                                                                                                                                                               |  |  |
| Picture | Tube diameter             | 35/38mm etc, Customized Diameter is OK                                                                                                                                                         |  |  |
|         | Tube Length               | 600/760mmmm etc, Customized Length is OK                                                                                                                                                       |  |  |
|         | Base Plate Size           | 120*120*5mm 150*150*mm etc, Customized Size is OK                                                                                                                                              |  |  |
|         | Jack Nut                  | Various Shape and weight                                                                                                                                                                       |  |  |
|         | Application               | Scaffolding Swivel Jacks locate in the bottom of the standards, they provide adjustment to cope with variations in ground levels, and they have the ability to swivel to cope with slopes etc. |  |  |
|         | U folk                    | (Head (Hollow or Solid )                                                                                                                                                                       |  |  |
| Picture | Tube diameter             | 28/30/32/34/35/38/48mm etc, Customized Diameter is OK                                                                                                                                          |  |  |
| 11.10   | Tube Length               | 200/280/600/760mm etc, Customized Length is OK                                                                                                                                                 |  |  |
|         | U Folk head<br>plate Size | Plate : 230*145*5mm                                                                                                                                                                            |  |  |
| 1       | Jack Nut                  | Various Shape and weight                                                                                                                                                                       |  |  |
|         | Application               | U folk Heads are used in conjunction with either Adjustable Steel Props or System Scaffolding to hold timer beams and formwork accessories in place                                            |  |  |