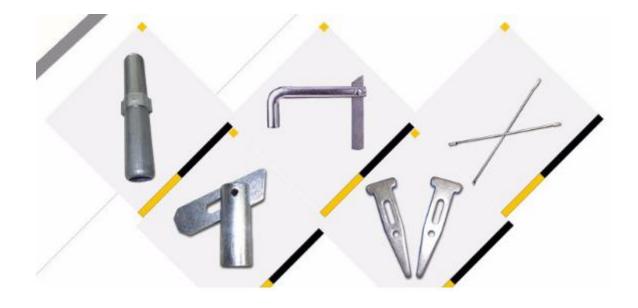

### Shore prop Accessories

WST Scaffolding Prop Sleeve System including prop sleeve, prop nut ,prop plate and prop pins. They are used to connect the prop pipes and adjust the height of the steel shore prop, and the prop sleeve usually match the OD60mm outer pipes and OD48mm.inner pipes. Customized types of prop sleeve and prop nut are also available.

#### 1. Prop Sleeve

Material: Q235 Steel

**Finish**:Original , Painted, Electro Galvanized,HDG **Color**:Original Self Color, Silver or golden color

Craft: Rolling thread or CNC thread

Strength:40KN

Application: Connect the inner pipe and outer pipe of steel props

#### 2. Prop Nut

| Material    | Ductile Casted Iron QT450-10                |  |
|-------------|---------------------------------------------|--|
| Finish      | Original , Painted, Electro Galvanized,HDG  |  |
| Color       | Original Self Color, Silver or golden color |  |
| Application | To adjust the height of steel props         |  |
| Weight      | 0.47/0.5/0.6/0.75kg etc.                    |  |
| Handle      | With or without handle are both ok          |  |

#### 5. Prop Pins

| Pics        |                                             |                                                                           | 190   |                |       |       |  |
|-------------|---------------------------------------------|---------------------------------------------------------------------------|-------|----------------|-------|-------|--|
| Material    | Q235 Steel                                  |                                                                           |       |                |       |       |  |
| Dia(mm)     | 11/12                                       | 11/12                                                                     | 11/12 | 12/14/16       | 12    | 12    |  |
| Weight (kg) | 0.15                                        | 0.085                                                                     | 0.105 | 0.32/0.46/0.78 | 0.133 | 0.085 |  |
| Finish      | Natural,Galvanized,HDG                      |                                                                           |       |                |       |       |  |
| Color       | Original Self Color, Silver or golden color |                                                                           |       |                |       |       |  |
| Application | To fix and adjust                           | Γο fix and adjust the height of the steel props with prop sleeve together |       |                |       |       |  |